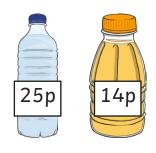

I can use the inverse relationship to check calculations.

Write an inverse calculation to find out whether you are dealing with Charley Cheat or Honest Hamish! Use equipment to prove your thinking.

$$25 + 14 = 42p$$

You owe 42p.

Honest Hamish Charley Cheat

$$60p - 15p = 45p$$

You need 45p change.

Honest Hamish Charley Cheat

I had 32 points and then I got 24 more points. I now have a total of 55 points.

Honest Hamish Charley Cheat