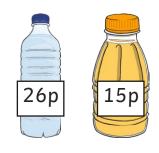

I can use the inverse relationship to check calculations.

000

Write an inverse calculation to find out whether you are dealing with Charley Cheat or Honest Hamish! Use equipment to prove your thinking.

26 + 15 = 41p

You owe 41p.

Honest Hamish

Charley Cheat

60p - 15p = 45p

You need 45p change.

Honest Hamish

Charley Cheat

I had 38 points and then I got 23 more points. I now have a total of 63 points.